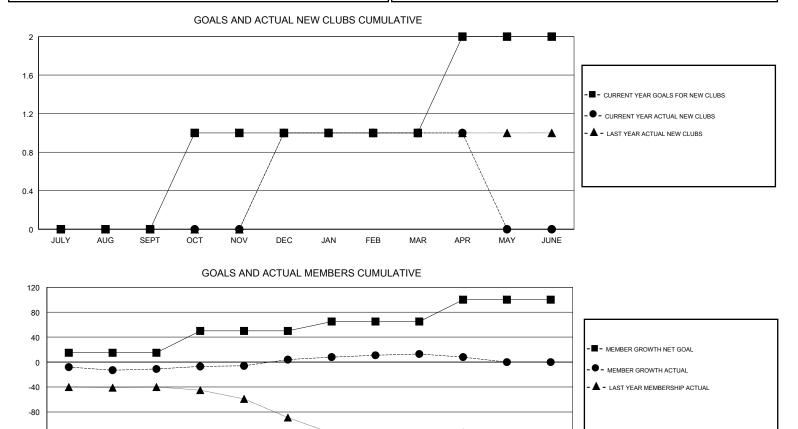

#### LOCATION NEVADA GMT CA Clubs Members RESULTS FOR 2018-2019 RESULTS FOR 2018-2019 NEW CLUB GOAL NEW CLUBS DROPPED CLUBS MEMBER GROWTH NET MEMBER GROWTH DROPPED QUARTER QUARTER GOAL ACTUAL MEMBERS ACTUAL (including transfers) 0 0 0 15 49 50 JULY/AUG/SEPT JULY/AUG/SEPT 1 1 1 35 74 55 OCT/NOV/DEC OCT/NOV/DEC 0 0 0 27 15 39 JAN/FEB/MAR JAN/FEB/MAR 1 ٥ 0 35 10 14 APR/MAY/JUNE APR/MAY/JUNE